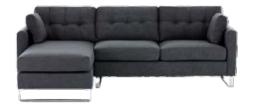

OPAEDIC DELUXE DOUBLE MATTRESSES 6 X BEDSIDE TABLES 3 X CHESTS                                 |
| FROM £3,750 + VAT                                                                                                          | FROM £5,255 + VAT                                                                                                          | FROM £6,925 + VAT                                                                                                            |

ADDITIONAL ITEMS ARE AVAILABLE ON REQUEST SUCH AS WARDROBES, SOFA BEDS AND CORNER SOFAS. ROUX ACCENT CHAIR AVAILABLE IN OTHER COLOURS.



# THE BURNHAM COLLECTION

CREATE THE ULTIMATE EXECUTIVE APARTMENT WITH INDUSTRIAL STYLING AND ELEGANT WALNUT FURNITURE



### THE BURNHAM











#### THE BURNHAM

# **COLLECTION**



CALI CORNER SOFA



HETTIE 2 & 3 SOFA



MILANO SIDE TABLE



ROUX ACCENT CHAIR



Available in other colours



ABEL TV UNIT



PABLO DINING TABLE



RUSHVILLE DINING CHAIR



DENVER DOUBLE BED FRAME & MATTRESS



ABEL BEDROOM SET

\*Wardrobe available at an additional cost



#### THE BURNHAM

# **INVENTORY**

| 1 BED PACK                                                                                                               | 2 BED PACK                                                                                                                  | 3 BED PACK                                                                                                                 |
|-----------------------------------------------------------------------------------------------------------