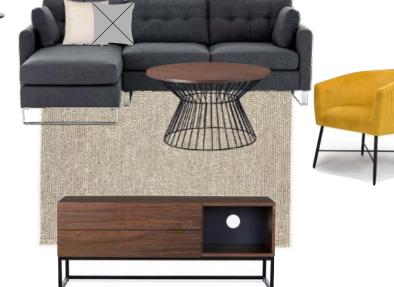

# THE HADDENHAM COLLECTION

GREAT VALUE CONTEMPORARY PACK FEATURING
NEUTRAL GREYS WITH POPS OF COLOUR

#### THE HADDENHAM

#### THE HADDENHAM

ASPECT SOFA

ASPECT ARMCHAIR

Available in other colours