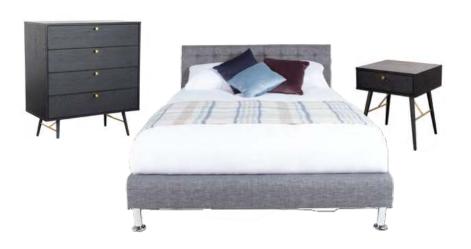

# THE WILBURTON COLLECTION

CLEAN LINES AND NATURAL MATERIALS GIVE AN ON-TREND, SCANDI FEEL

# THE WILBURTON

#### THE WILBURTON

Available in other colours

ADA DOUBLE BED FRAME & MATTRESS

2 X ADA BEDSIDE UNITS

ADA CHEST OF DRAWERS

#### THE WILBURTON

FROM £2,810 + VAT