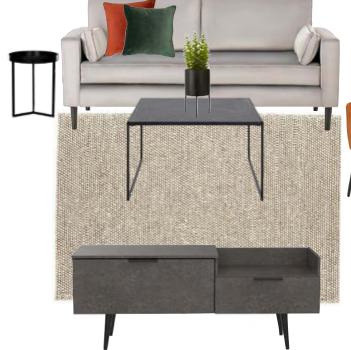

# THE HADDENHAM COLLECTION

GREAT VALUE CONTEMPORARY PACK FEATURING
NEUTRAL GREYS WITH POPS OF COLOUR

#### THE HADDENHAM

#### THE HADDENHAM

ASPECT SOFA

ASPECT ARMCHAIR

Available in other colours