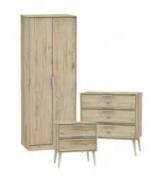

#### THE WILBURTON

Available in other colours

ADA DOUBLE BED FRAME & MATTRESS

2 X ADA BEDSIDE UNITS

ADA CHEST OF DRAWERS