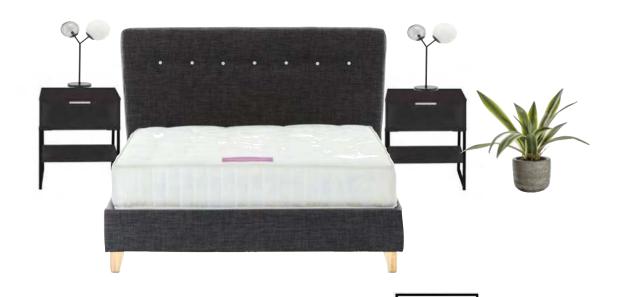

# THE WILBURTON COLLECTION

CLEAN LINES AND NATURAL MATERIALS GIVE AN ON-TREND, SCANDI FEEL

# THE WILBURTON

#### THE WILBURTON

Available in other colours

ADA DOUBLE BED FRAME & MATTRESS

2 X ADA BEDSIDE UNITS

ADA CHEST OF DRAWERS

#### THE WILBURTON

FROM £2,810 + VAT