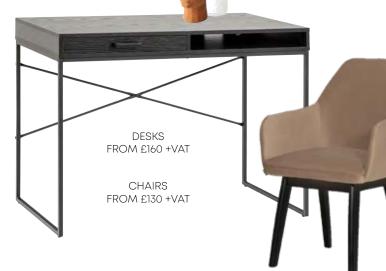

# **INVENTORY**

| 1 BED PACK                                                                                                                 | 2 BED PACK                                                                                                                  | 3 BED PACK                                                                                                                 |
|----------------------------------------------------------------------------------------------------------------------------|-----------------------------------------------------------------------------------------------------------------------------|----------------------------------------------------------------------------------------------------------------------------|
| 1 X 2 SEATER SOFA 1 X ACCENT CHAIR 1 X COFFEE TABLE 1 X SIDE TABLE 1 X TV UNIT 1 X CIRCULAR DINING TABLE 2 X DINING CHAIRS | 1 X 3 SEATER SOFA 1 X ACCENT CHAIR 1 X COFFEE TABLE 1 X SIDE TABLE 1 X TV UNIT 1 X RECTANGLE DINING TABLE 4 X DINING CHAIRS | 1 X CORNER SOFA 1 X ACCENT CHAIR 1 X COFFEE TABLE 1 X SIDE TABLE 1 X TV UNIT 1 X EXTENDABLE DINING TABLE 6 X DINING CHAIRS |
| 1 X DOUBLE BED FRAME<br>1 X 800 POCKET SPRUNG<br>DOUBLE MATTRESS<br>2 X BEDSIDE TABLES<br>1 X CHEST                        | 2 X DOUBLE BED FRAMES 2 X 800 POCKET SPRUNG DOUBLE MATTRESSES 4 X BEDSIDE TABLES 2 X CHESTS                                 | 3 X DOUBLE BED FRAMES 3 X 800 POCKET SPRUNG DOUBLE MATTRESSES 6 X BEDSIDE TABLES 3 X CHESTS                                |
| FROM £2,710 + VAT                                                                                                          | FROM £3,635 + VAT                                                                                                           | FROM £4,695 + VAT                                                                                                          |