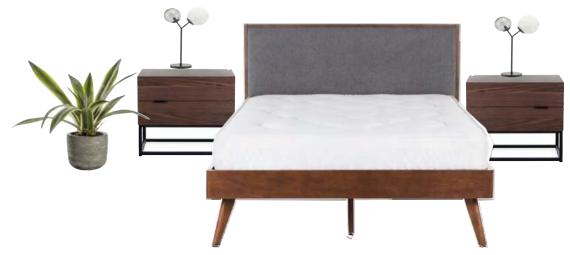

# THE WILBURTON COLLECTION

CLEAN LINES AND NATURAL MATERIALS GIVE AN ON-TREND, SCANDI FEEL

# THE WILBURTON

#### THE WILBURTON

Available in other colours

ADA DOUBLE BED FRAME & MATTRESS

2 X ADA BEDSIDE UNITS

ADA CHEST OF DRAWERS

#### THE WILBURTON

FROM £2,810 + VAT