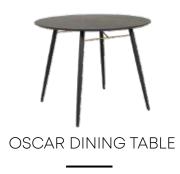

# THE WILBURTON COLLECTION

CLEAN LINES AND NATURAL MATERIALS GIVE AN ON-TREND, SCANDI FEEL

# THE WILBURTON

#### THE WILBURTON

Available in other colours

ADA DOUBLE BED FRAME & MATTRESS

2 X ADA BEDSIDE UNITS

ADA CHEST OF DRAWERS

#### THE WILBURTON

FROM £2,810 + VAT