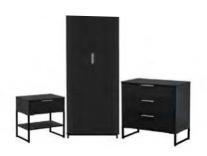

# THE WILBURTON COLLECTION

CLEAN LINES AND NATURAL MATERIALS GIVE AN ON-TREND, SCANDI FEEL

# THE WILBURTON

#### THE WILBURTON

Available in other colours

ADA DOUBLE BED FRAME & MATTRESS

2 X ADA BEDSIDE UNITS

ADA CHEST OF DRAWERS

#### THE WILBURTON

FROM £2,810 + VAT