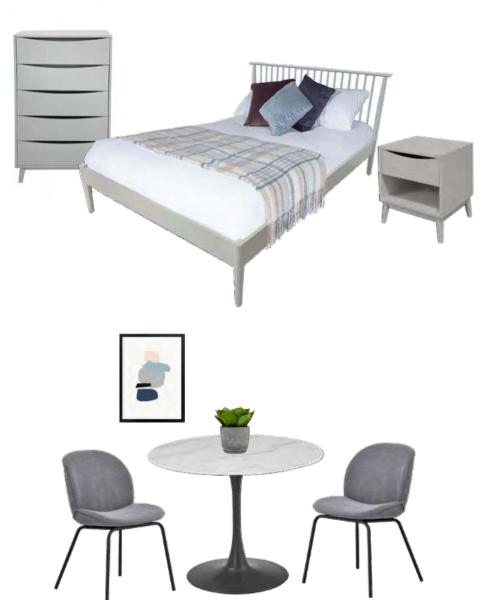

#### THE WILBURTON

Available in other colours

ADA DOUBLE BED FRAME & MATTRESS

2 X ADA BEDSIDE UNITS

ADA CHEST OF DRAWERS

#### THE WILBURTON

FROM £2,810 + VAT