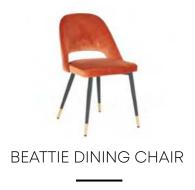

# THE WILBURTON COLLECTION

CLEAN LINES AND NATURAL MATERIALS GIVE AN ON-TREND, SCANDI FEEL

# THE WILBURTON

#### THE WILBURTON

Available in other colours

ADA DOUBLE BED FRAME & MATTRESS

2 X ADA BEDSIDE UNITS

ADA CHEST OF DRAWERS

#### THE WILBURTON

FROM £2,810 + VAT

ADDITIONAL ITEMS ARE AVAILABLE ON REQUEST SUCH AS WARDROBES AND SOFA BEDS. KAY ACCENT AND HELSINKI DINING CHAIRS AVAILABLE IN OTHER COLOURS.

FROM £4,710 + VAT

FROM £3,790 + VAT